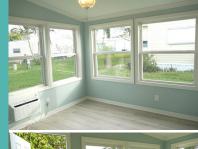

## 294 Opal Drive

**Home size:** 24' x 36' **Square Feet: 864** Porch/Extra S/F: 144

**Year:** 1981 **Bedrooms: 2** Bathrooms: 2 Furnished: No

Flooring: Waterproof LVP

Laundry: Inside

Applianc/Equip: BRAND NEW Refridge, range, micro, dishwasher,

washer, dryer Lot Desc: Interior Lot Size: 4,400 S/F **Irrigation Well:** Yes

Assoc Fee (Optional): \$10.00/yr Monthly Lot Rent: \$724.00 (includes cable, garbage, & amenities)

• Fully renovated home! New Roof, windows & doors, New plywood subfloor w/ waterproof luxury vinyl plank flooring, updated plumbing & electrical, New A/C & water heater. All brand new appliances!