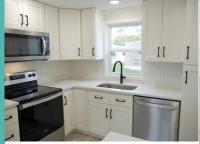

washer, dryer Lot Desc: Interior Lot Size: 4,400 S/F **Irrigation Well:** Yes

Assoc Fee (Optional): \$10.00/yr Monthly Lot Rent: \$724.00 (includes cable, garbage, & amenities)

• Fully renovated home! New Roof, windows & doors, New plywood subfloor w/ waterproof luxury vinyl plank flooring, updated plumbing & electrical, New A/C & water heater. All brand new appliances!