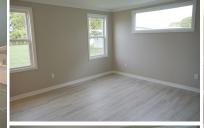

## 294 Opal Drive

**Home size:** 24' x 36' **Square Feet: 864** Porch/Extra S/F: 144

**Year:** 1981 **Bedrooms: 2** Bathrooms: 2 Furnished: No

Flooring: Waterproof LVP

Laundry: Inside

Applianc/Equip: BRAND NEW Refridge, range, micro, dishwasher,