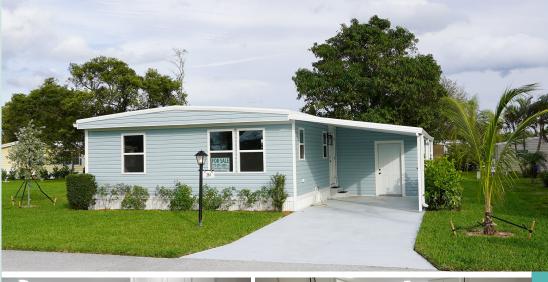

## 294 Opal Drive

**Home size:** 24' x 36' **Square Feet: 864** Porch/Extra S/F: 144

**Year:** 1981 **Bedrooms: 2** Bathrooms: 2 Furnished: No

Flooring: Waterproof LVP

Laundry: Inside

Applianc/Equip: BRAND NEW Refridge, range, micro, dishwasher,

washer, dryer Lot Desc: Interior Lot Size: 4,400 S/F **Irrigation Well:** Yes

Assoc Fee (Optional): \$10.00/yr Monthly Lot Rent: \$724.00 (includes cable, garbage, & amenities)

• Fully renovated home! New Roof, windows & doors, New plywood subfloor w/ waterproof luxury vinyl plank flooring, updated plumbing & electrical, New A/C & water heater. All brand new appliances!

Bathrooms have new vanities with stone counters & tile shower surrounds

www.PinelakeVillage.com