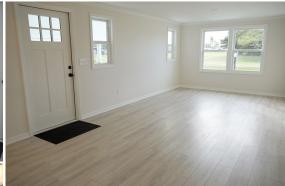

## 294 Opal Drive

**Home size:** 24' x 36' **Square Feet: 864** Porch/Extra S/F: 144

**Year:** 1981 **Bedrooms: 2** Bathrooms: 2 Furnished: No

Flooring: Waterproof LVP

Laundry: Inside

Applianc/Equip: BRAND NEW Refridge, range, micro, dishwasher,

washer, dryer Lot Desc: Interior Lot Size: 4,400 S/F **Irrigation Well:** Yes

Assoc Fee (Optional): \$10.00/yr Monthly Lot Rent: \$724.00 (includes cable, garbage, & amenities)

• Fully renovated home! New Roof, windows & doors, New plywood subfloor w/ waterproof luxury vinyl plank flooring, updated plumbing & electrical, New A/C & water heater. All brand new appliances!