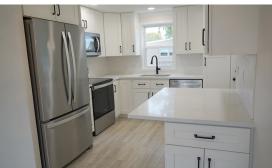

washer, dryer Lot Desc: Interior Lot Size: 4,400 S/F **Irrigation Well:** Yes

Assoc Fee (Optional): \$10.00/yr Monthly Lot Rent: \$724.00 (includes cable, garbage, & amenities)

• Fully renovated home! New Roof, windows & doors, New plywood subfloor w/ waterproof luxury vinyl plank flooring, updated plumbing & electrical, New A/C & water heater. All brand new appliances!