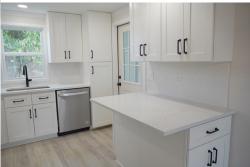

washer, dryer Lot Desc: Interior Lot Size: 4,400 S/F **Irrigation Well:** Yes

Assoc Fee (Optional): \$10.00/yr Monthly Lot Rent: \$724.00 (includes cable, garbage, & amenities)

• Fully renovated home! New Roof, windows & doors, New plywood subfloor w/ waterproof luxury vinyl plank flooring, updated plumbing & electrical, New A/C & water heater. All brand new appliances!