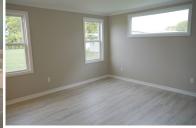

## 294 Opal Drive

**Home size:** 24' x 36' **Square Feet: 864** Porch/Extra S/F: 144

**Year:** 1981 **Bedrooms: 2** Bathrooms: 2 Furnished: No

Flooring: Waterproof LVP

Laundry: Inside

Applianc/Equip: BRAND NEW Refridge, range, micro, dishwasher,