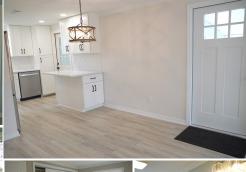

## 294 Opal Drive

**Home size:** 24' x 36' **Square Feet: 864** Porch/Extra S/F: 144

**Year:** 1981 **Bedrooms: 2** Bathrooms: 2 Furnished: No

Flooring: Waterproof LVP

Laundry: Inside

Applianc/Equip: BRAND NEW Refridge, range, micro, dishwasher,

washer, dryer Lot Desc: Interior Lot Size: 4,400 S/F **Irrigation Well:** Yes

Assoc Fee (Optional): \$10.00/yr Monthly Lot Rent: \$724.00 (includes cable, garbage, & amenities)

• Fully renovated home! New Roof, windows & doors, New plywood subfloor w/ waterproof luxury vinyl plank flooring, updated plumbing & electrical, New A/C & water heater. All brand new appliances!

Bathrooms have new vanities with stone counters & tile shower surrounds

www.PinelakeVillage.com